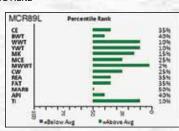

### **PERKS RED WOLF 44G**

PG1285705 Jan 28, 2019 PLCC 44G Polled Red Purebred

SVS CAPTAIN MORGAN 11Z SUNRISE CAPTAIN BLAZE 5C SUN RISE BLACK 45R

ACS BRICK 112Y

**DHS MISS TIARRA 44B** 

DOWNHILL MS STEAMY 32Z BW: 75 lbs WWT: 828 lbs YWT: 1185 lbs

HARVIE JDF WALLBANGER111X SUNNYVALLEY BLK JENNA 88U RCC/TCF LINE DRIVE M181 SUN RISE 35G WHEATLAND BULL 995W SPRINGCREEK GRACIE 43W **TESS BLACK 38X** MAR MAC TIARRA 160T

| EPD's |       |  |
|-------|-------|--|
| CE    | 19.5  |  |
| BW    | -1.9  |  |
| ww    | 86.3  |  |
| YW    | 127.3 |  |
| м     | 29.4  |  |
| MCE   | 15.3  |  |
| MWW   | 71.8  |  |

Red Wolf was the high selling purebred bull out of the OPT sale in 2020 to Beechinor Brother Simmentals. A great calving ease bull with low birth weight, a blaze face, balanced structure, nice head and shoulders. His dam has an excellent udder and was a high seller at Shades. Sire of Lots 15, 21, 26, 49, 52, 55 and 56.