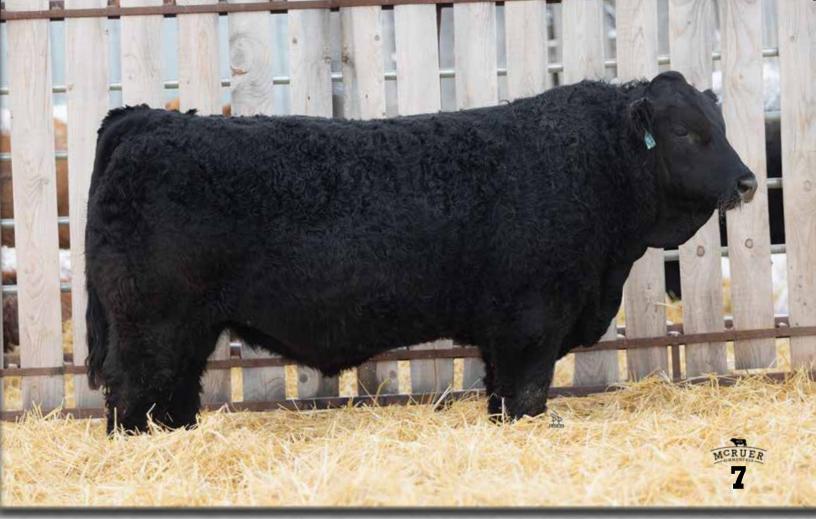

HART MISS 102A HART MISS X534

BW: - lbs WWT: - lbs YWT: - lbs

He is a homo-polled, homo-black purebred Simmental bull. He has an amazing EPD profile excelling in calving ease and low birth weight to top ranking performance from an outcross pedigree with unmatched proven curve bender EPD's. Sire of Lot 1, 8 and 9.