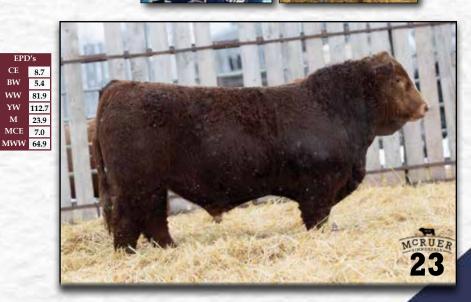

We bought this bull as the high selling purebred from Beechinor Brothers Simmentals in Alberta. He is a homo-polled, large framed, deep sided blood red bull. His dam has an outstanding udder. We have never had a bull breed like Chet does! Sire of Lots 4, 10, 18, 19, 27, 34, 37, 40, 57 and 59.