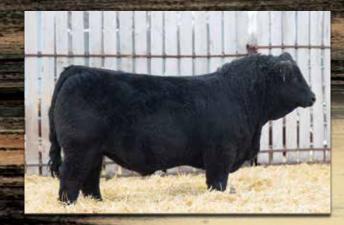

### BLACK SIMMENTAL BULLS

EP

BW -0.2

WW 81.7

YW 123.9

M 27.7

MCE 10.4

MWW 71.7