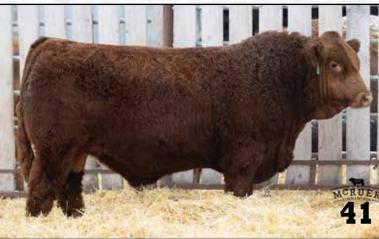

LCC MISS INSPIRATION 326** 

PWK MR GIDSCO 52N 5T

SIMMENTAL/SIMMENTAL

MRL MISS 677Y

PRS1457689 Jan 30, 2023 MCR 108L Polled Red 7/8

MRL RED WHISKEY 101B MCR MR. JACKPOT 10D 85J PWK MS MOUNTAIN 61Z 10D

PWK CHAMP 326X 16C MCR MISS HYLDA 115B 36H

MCR BRIDGET 115B

BW: 100 lbs WWT: 826 lbs YWT: 1135 lbs

#### **HETERO POLLED**

MCRUER

29

39

- WIDE TOPPED AND HAIRY PEDIGREE IS STACKED WITH MATERNAL QUALITY



### MCR MR. LEO 31H 109L

BLACK GOLD APPROVAL 71F

**BEE CHET 111H** C-K ARIEL 1A

**VIRGINIA JOURNEY 9B** 

MCR MISS HOLLY 83B 31H

MCR BECKY 83B

BW: 94 lbs WWT: 804 lbs YWT: 1170 lbs

HETERO POLLED

- VERY DARK RED BLACK IN HIS HAIR, AND HE HAS LOTS OF IT ANOTHER CHET 111H SON WITH GOOD BIG FEET - TRAVELS WELL JUST LIKE HIS
- DAD
- OUT OF A 9B DAUGHTER WITH AN EXCELLENT UDDER





### MCR MR. LAIRD 109J 128L

MRL RED WHISKEY 101B

TRI-R MS X-TRAVAGANCE 50X HARVIE RED SUMMIT 54B

**RAINBOWRIVER HONEY 19E** 

ANCHOR D IMAX 250Y

SVS RED SARA 92X

NCB COBRA 47Y

MCR ELI 114E

Feb 6, 2023 MCR 128L Polled Red Purebred Pending SVS BROOKS 669D

TRI-R MS GYPSY 3G

**RAINBOWRIVER SUMMIT 34G** MCR MISS JOCELYN 37G 109G

BW: 68 lbs WWT: 646 lbs YWT: 1040 lbs

#### HETERO POLLED

- SMALLER FRAMED, LOW BW CALF
- TOP 2% FOR CE AND BWT WOULD FIT IN THE HEIFER PEN

42

### MCR MR. LEDGER 159F 98L

PG1457678 Jan 27, 2023 MRL RED WHISKEY 101B MCR MR. JACKPOT 10D 85J PWK MS MOUNTAIN 61Z 10D

ANCHOR D IMAX 250Y MCR MISS FLORA 198D 159F MCR MISS DARLA 83B 123D

BW: 105 lbs WWT: 800 lbs YWT: 1155 lbs

#### HOMO POLLED

- EXTREMLY LONG BODIED WITH A WHITE FACE
- OUT OF A TIDY UDDERED