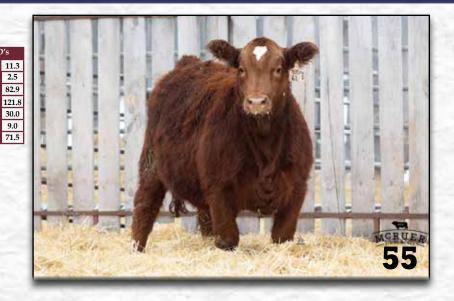

### MCR MS.LILA 39G 56L

BPG1459829 Jan 14, 2023 MCR 56 SKORS HIGH ROLLER 34C MCR JACKPOT 139J PWK MS TANKY 25X 104A

**BOUNDARY ODIN 103Z** MCR MS. GEVA 81E 39G MCR MS. ELENA 169C 81E

BW: 97 lbs WWT: 790 lbs YWT: 1040 lbs

| 6L Polled Black Purebred  |
|---------------------------|
| HSF HIGH ROLLER 12T       |
| SKORS JEWEL 226A          |
| MORE'S TANK 108Y          |
| PWK MS KOSMO 19T 25X      |
| DLF ODIN U5               |
| BOUNDARY STORM 70X        |
| PWK MOUNTAIN GUY 129Y 37B |
| MCR MS. CARA 146C         |
|                           |

EPD's

BW

ww

м

MCE

| icu | CE  | 9.9   |
|-----|-----|-------|
|     | BW  | 3.8   |
|     | ww  | 87.5  |
|     | YW  | 148.6 |
|     | М   | 34.2  |
|     | MCE | 5.8   |
| 37B | MWW | 78.0  |

EPD's

BIG, HAIRY, SOGGY, 139J FEMALE

- GOES BACK TO ODIN AND RED MOUNTAIN ON THE BOTTOM
- DAM HAS A NICE SMALL LEVEL UDDER WITH SMALL TEETS POLLED TEST PENDING