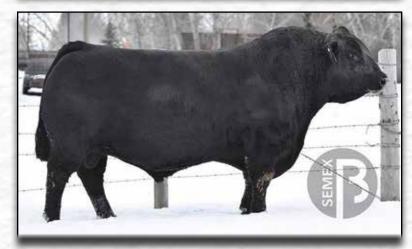

### HART STATE OF WAR 056C

JS SURE BET 4T

HART MISS LIMIT UP S588

BPG1180101 Feb 21, 2015 MRL 056C Polled Black Purebred FBFS WARSAW 068W WELSH'S WARSAW 312Z WELSHS ROSIE 102W

FBFS SLOW MELT 089S CNS DREAM ON L186 WELSHS NIGHT LIGHTS 58S SKORS BLACK ENTICER 4W SKORS BLACK ENTICER 287Y SKORS MS JEWEL 88T SAS T101 SWEET MEAT

HART MISS 102A HART MISS X534

BW: - lbs WWT: - lbs YWT: - lbs

He is a homo-polled, homo-black purebred Simmental bull. He has an amazing EPD profile excelling in calving ease and low birth weight to top ranking performance from an outcross pedigree with unmatched proven curve bender EPD's. Sire of Lot 1, 8 and 9.