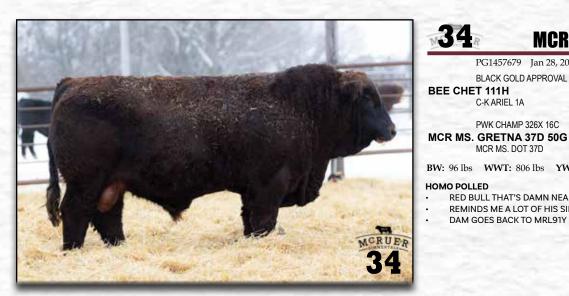

### **BEE CHET 111H**

W/C LOADED UP 1119Y

AEDJ MS STING 47W

YR RED TURBO 733W

C-K WATERLOO 10W

MISS WERNING KP 8543U

SVS CAPTAIN MORGAN 117

**RF CERTAINLY FLIRTIN 202Z REMINGTON SPECIALIST 32W** 

BEE 111H Polled Red Purebred PG1335628 Jan 12, 2020 W/C LOADED UP 79C

**BLACK GOLD APPROVAL 71E RF CERTAINLY FLIRTIN 532C** 

**AEDJ SPECIALIST 3Y** C-K ARIEL 1A

C-K TURBO 40Y

BW: 88 lbs WWT: 960 lbs YWT: - lbs

We bought this bull as the high selling purebred from Beechinor Brothers Simmentals in Alberta. He is a homo-polled, large framed, deep sided blood red bull. His dam has an outstanding udder. We have never had a bull breed like Chet does! Sire of Lots 4, 10, 18, 19, 27, 34, 37, 40, 57 and 59.