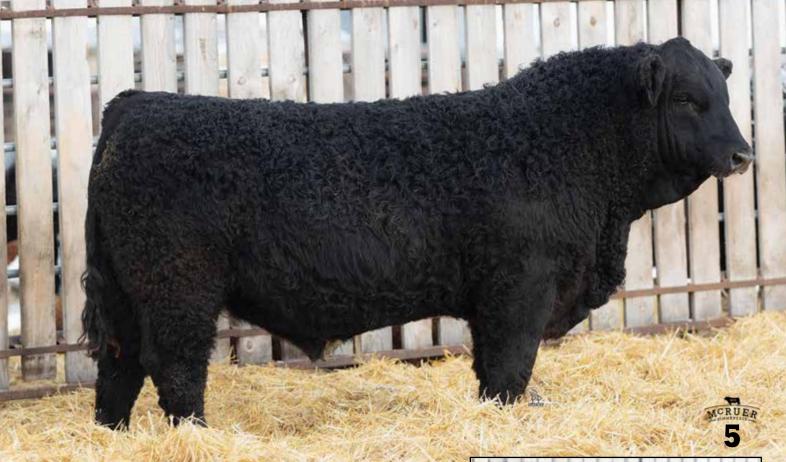

### MCR JACKPOT 139J

HSF HIGH ROLLER 12T **SKORS HIGH ROLLER 34C** SKORS JEWEL 226A

MORE'S TANK 108Y PWK MS TANKY 25X 104A PWK MS KOSMO 19T 25X

BW: 92 lbs WWT: 830 lbs YWT: 1235 lbs

This bull was one of our high-sellers sold out to Circle G Simmentals in Alberta. This bull is very good footed and structurally correct - very long spined and thick. He is homo-polled and hetero-black. We purchased his dam out of the WLB Dispersal she in an excellent footed, good uddered, big middled, quiet cow that's on the top of Jeffs donor list. A full sister to this bull sold to Horner's for \$18,000. Sire of Lots 2, 3, 5, 6, 11, 14, 20, 43 and 50.