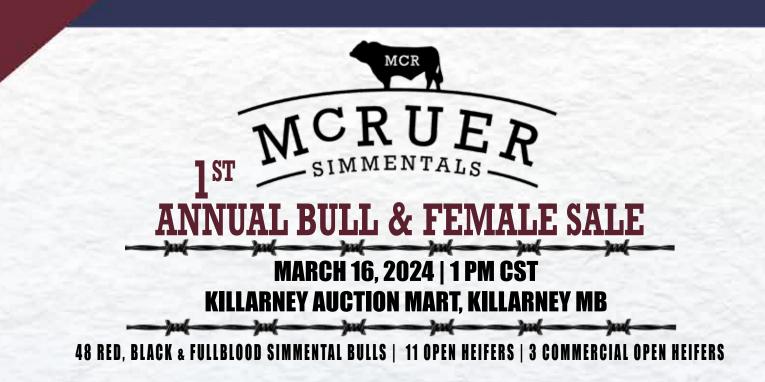

48 Bulls, 11 Open replacement heifers and 3 outstanding commercial open heifers will be on offer on the 16th. They have produced a set of beef bulls that are right for the times. You will see throughout the catalog a number of pure, power type cow bulls to calving ease type heifer bulls. Bulls that are not over fed and are bred for longevity. Plus, you will appreciated the thickness, quiet disposition, super hair coats and how good footed and free moving they are.