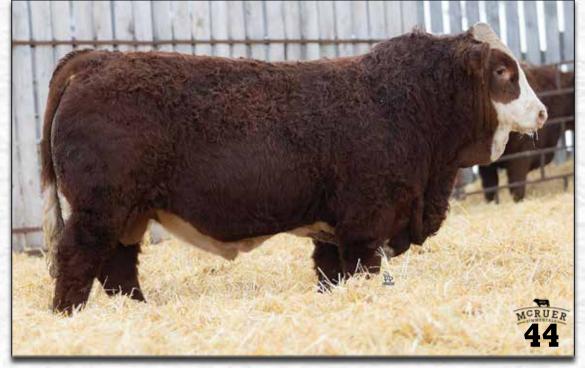

Red Wolf was the high selling purebred bull out of the OPT sale in 2020 to Beechinor Brother Simmentals. A great calving ease bull with low birth weight, a blaze face, balanced structure, nice head and shoulders. His dam has an excellent udder and was a high seller at Shades. Sire of Lots 15, 21, 26, 49, 52, 55 and 56.