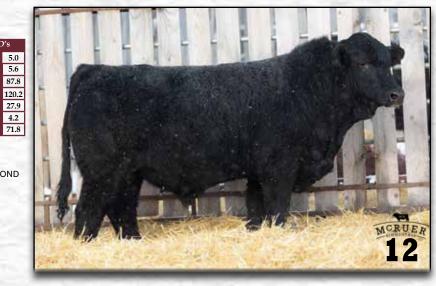

Red Wolf was the high selling purebred bull out of the OPT sale in 2020 to Beechinor Brother Simmentals. A great calving ease bull with low birth weight, a blaze face, balanced structure, nice head and shoulders. His dam has an excellent udder and was a high seller at Shades. Sire of Lots 15, 21, 26, 49, 52, 55 and 56.