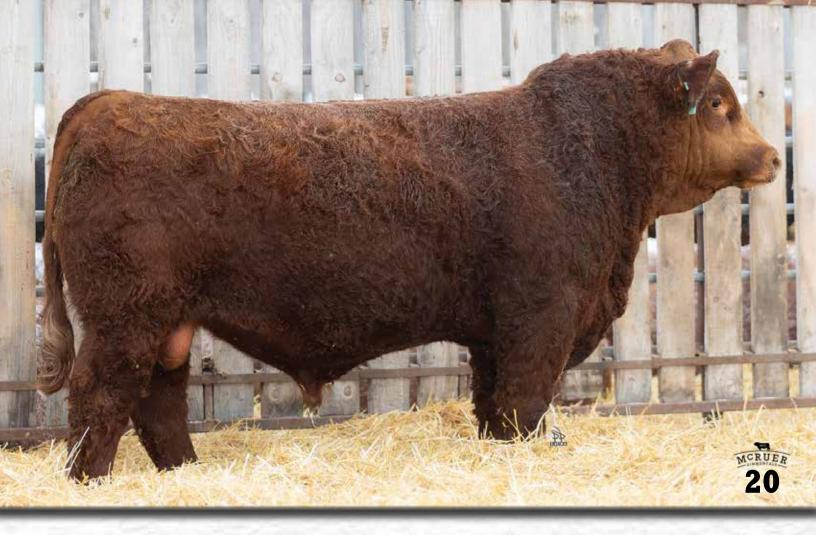

### MCR JACKPOT 139J

HSF HIGH ROLLER 12T **SKORS HIGH ROLLER 34C** SKORS JEWEL 226A

MORE'S TANK 108Y PWK MS TANKY 25X 104A PWK MS KOSMO 19T 25X

BW: 92 lbs WWT: 830 lbs YWT: 1235 lbs

This bull was one of our high-sellers sold out to Circle G Simmentals in Alberta. This bull is very good footed and structurally correct - very long spined and thick. He is homo-polled and hetero-black. We purchased his dam out of the WLB Dispersal she in an excellent footed, good uddered, big middled, quiet cow that's on the top of Jeffs donor list. A full sister to this bull sold to Horner's for \$18,000. Sire of Lots 2, 3, 5, 6, 11, 14, 20, 43 and 50.