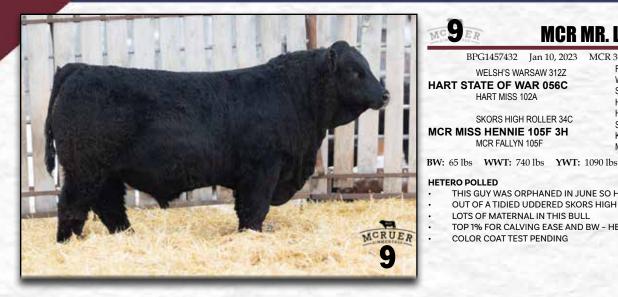

### MCR MR. LEBRON 3H 39L

BPG1457432 Jan 10, 2023 MCR 39L Polled Black Purebred

**SKORS HIGH ROLLER 34C** 

LOTS OF MATERNAL IN THIS BULL

COLOR COAT TEST PENDING

HART MISS 102A

MCR FALLYN 105F

9 ER

FBFS WARSAW 068W WELSH'S WARSAW 312Z HART STATE OF WAR 056C

THIS GUY WAS ORPHANED IN JUNE SO HAS DONE PRETTY WELL ON HIS OWN

TOP 1% FOR CALVING EASE AND BW - HE WILL FIT IN THE HEIFER PEN WELL

OUT OF A TIDIED UDDERED SKORS HIGH ROLLERS 34C FEMALE