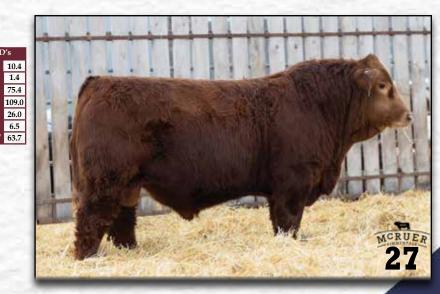

### **PERKS RED WOLF 44G**

PG1285705 Jan 28, 2019 PLCC 44G Polled Red Purebred

SVS CAPTAIN MORGAN 11Z SUNRISE CAPTAIN BLAZE 5C SUN RISE BLACK 45R

ACS BRICK 112Y

**DHS MISS TIARRA 44B** 

DOWNHILL MS STEAMY 32Z BW: 75 lbs WWT: 828 lbs YWT: 1185 lbs

HARVIE JDF WALLBANGER111X SUNNYVALLEY BLK JENNA 88U RCC/TCF LINE DRIVE M181 SUN RISE 35G WHEATLAND BULL 995W SPRINGCREEK GRACIE 43W **TESS BLACK 38X** MAR MAC TIARRA 160T

| EPD's |       |  |
|-------|-------|--|
| CE    | 19.5  |  |
| BW    | -1.9  |  |
| ww    | 86.3  |  |
| YW    | 127.3 |  |
| м     | 29.4  |  |
| MCE   | 15.3  |  |
| MWW   | 71.8  |  |

Red Wolf was the high selling purebred bull out of the OPT sale in 2020 to Beechinor Brother Simmentals. A great calving ease bull with low birth weight, a blaze face, balanced structure, nice head and shoulders. His dam has an excellent udder and was a high seller at Shades. Sire of Lots 15, 21, 26, 49, 52, 55 and 56.