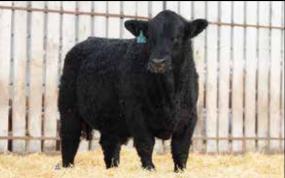

### MCR JACKPOT 139J

HSF HIGH ROLLER 12T **SKORS HIGH ROLLER 34C** SKORS JEWEL 226A

MORE'S TANK 108Y PWK MS TANKY 25X 104A PWK MS KOSMO 19T 25X

BW: 92 lbs WWT: 830 lbs YWT: 1235 lbs

This bull was one of our high-sellers sold out to Circle G Simmentals in Alberta. This bull is very good footed and structurally correct - very long spined and thick. He is homo-polled and hetero-black. We purchased his dam out of the WLB Dispersal she in an excellent footed, good uddered, big middled, quiet cow that's on the top of Jeffs donor list. A full sister to this bull sold to Horner's for \$18,000. Sire of Lots 2, 3, 5, 6, 11, 14, 20, 43 and 50.