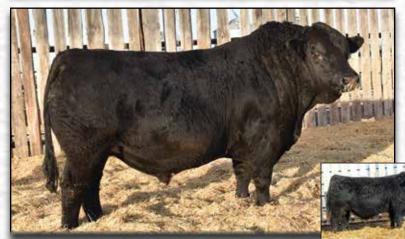

### MCR JACKPOT 139J

HSF HIGH ROLLER 12T **SKORS HIGH ROLLER 34C** SKORS JEWEL 226A

MORE'S TANK 108Y PWK MS TANKY 25X 104A PWK MS KOSMO 19T 25X

BW: 92 lbs WWT: 830 lbs YWT: 1235 lbs

This bull was one of our high-sellers sold out to Circle G Simmentals in Alberta. This bull is very good footed and structurally correct - very long spined and thick. He is homo-polled and hetero-black. We purchased his dam out of the WLB Dispersal she in an excellent footed, good uddered, big middled, quiet cow that's on the top of Jeffs donor list. A full sister to this bull sold to Horner's for \$18,000. Sire of Lots 2, 3, 5, 6, 11, 14, 20, 43 and 50.

BPG1380874 Jan 31, 2021 MCR 139J Polled Black Purebred TJ 57J THE GAMBLER HSF RED FORTUNES SIS 33 TNT TANKER U263 SKORS MS JEWEL 115W SPRINGCREEK TANK 57P HAAS RANCH U42

MUIRHEADS KOSMO 146U

PWK MS GIDSCO 67K 19T

| EPD's |       |
|-------|-------|
| CE    | 9.2   |
| BW    | 4.1   |
| ww    | 78.2  |
| YW    | 127.2 |
| М     | 33.9  |
| MCE   | 5.6   |
| MWW   | 73.0  |

CE 8.1

BW 1.8

ww 65.3

YW 100.1

м 25.1

MCE 2.6