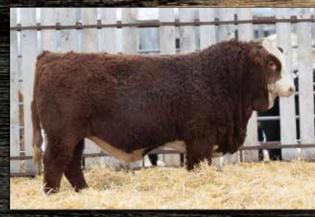

### HART STATE OF WAR 056C

JS SURE BET 4T

HART MISS LIMIT UP S588

BPG1180101 Feb 21, 2015 MRL 056C Polled Black Purebred FBFS WARSAW 068W WELSH'S WARSAW 312Z WELSHS ROSIE 102W

FBFS SLOW MELT 089S CNS DREAM ON L186 WELSHS NIGHT LIGHTS 58S SKORS BLACK ENTICER 4W SKORS BLACK ENTICER 287Y SKORS MS JEWEL 88T SAS T101 SWEET MEAT

HART MISS 102A HART MISS X534

BW: - lbs WWT: - lbs YWT: - lbs

He is a homo-polled, homo-black purebred Simmental bull. He has an amazing EPD profile excelling in calving ease and low birth weight to top ranking performance from an outcross pedigree with unmatched proven curve bender EPD's. Sire of Lot 1, 8 and 9.