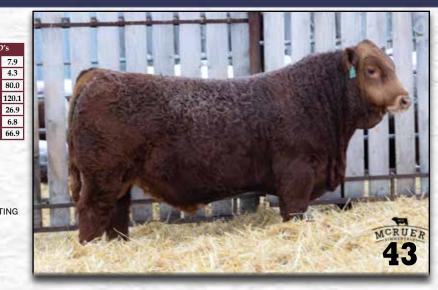

RS

MRL RED WHISKEY 101B SVS BROOKS 669D SVS RED SARA 92X

ACS EVERREADY 970W **SVS RED ANNIE 411B** 3D MISS RED NOREMAC 211U

**SVS TYCOON 841F** PG1235896 Jan 15, 2018 TLAS 841F Polled Red Purebred TNT BOOTLEGGER Z268 MRL MISS 677Y SUNNY VALLEY UP-ROAR 90U 3D MISS SARA 158U **REMINGTON ON TARGET 2S** HAAS RANCH G217 **TNT GUNNER N208** LCL MISS NOREMAC 16M

CE 6.0 BW 4.5 ww 106.8 YW 154.4 М 32.2 MCE 5.6 MWW 85.6

> CE 18.6

BW -1.3

ww 86.5

YW 131.5

м 30.1

MCE 11.1

MWW 73.4

BW: 103 lbs WWT: 1015 lbs YWT: 1520 lbs

Tycoon has been used in several herds with extreme success throughout North America. He will add length, hair coat, and dark red coloring along with easy calving. He has produced good uddered, quiet, pear-shaped females that we have retained in our herd. Sire of Lots 24, 28, 30 and 36.