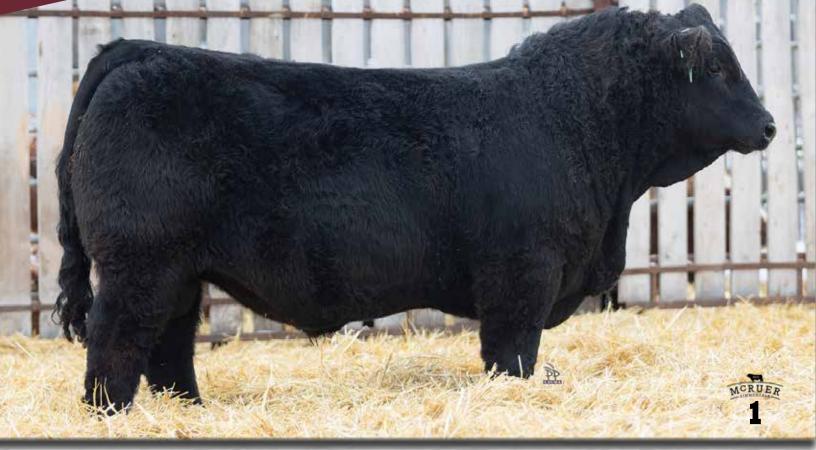

### HART STATE OF WAR 056C

JS SURE BET 4T

HART MISS LIMIT UP S588

BPG1180101 Feb 21, 2015 MRL 056C Polled Black Purebred FBFS WARSAW 068W WELSH'S WARSAW 312Z WELSHS ROSIE 102W

FBFS SLOW MELT 089S CNS DREAM ON L186 WELSHS NIGHT LIGHTS 58S SKORS BLACK ENTICER 4W SKORS BLACK ENTICER 287Y SKORS MS JEWEL 88T SAS T101 SWEET MEAT

HART MISS 102A HART MISS X534

BW: - lbs WWT: - lbs YWT: - lbs

He is a homo-polled, homo-black purebred Simmental bull. He has an amazing EPD profile excelling in calving ease and low birth weight to top ranking performance from an outcross pedigree with unmatched proven curve bender EPD's. Sire of Lot 1, 8 and 9.

### MCR JACKPOT 139J

HSF HIGH ROLLER 12T **SKORS HIGH ROLLER 34C** SKORS JEWEL 226A

MORE'S TANK 108Y PWK MS TANKY 25X 104A PWK MS KOSMO 19T 25X

BW: 92 lbs WWT: 830 lbs YWT: 1235 lbs

This bull was one of our high-sellers sold out to Circle G Simmentals in Alberta. This bull is very good footed and structurally correct - very long spined and thick. He is homo-polled and hetero-black. We purchased his dam out of the WLB Dispersal she in an excellent footed, good uddered, big middled, quiet cow that's on the top of Jeffs donor list. A full sister to this bull sold to Horner's for \$18,000. Sire of Lots 2, 3, 5, 6, 11, 14, 20, 43 and 50.

BPG1380874 Jan 31, 2021 MCR 139J Polled Black Purebred TJ 57J THE GAMBLER HSF RED FORTUNES SIS 33 TNT TANKER U263 SKORS MS JEWEL 115W SPRINGCREEK TANK 57P HAAS RANCH U42

MUIRHEADS KOSMO 146U

PWK MS GIDSCO 67K 19T

| EPD's |       |
|-------|-------|
| CE    | 9.2   |
| BW    | 4.1   |
| ww    | 78.2  |
| YW    | 127.2 |
| М     | 33.9  |
| MCE   | 5.6   |
| MWW   | 73.0  |

CE 8.1

BW 1.8

ww 65.3

YW 100.1

м 25.1

MCE 2.6