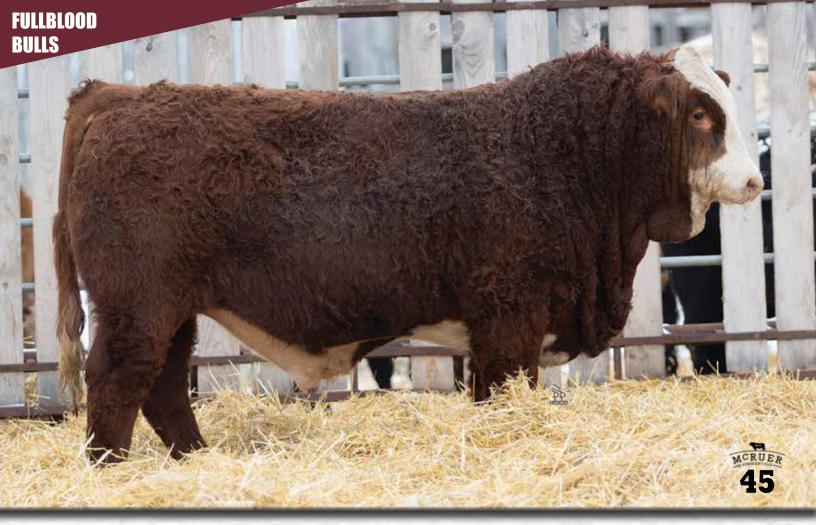

### **RENDEZVOUS MAX 450E**

BLCC MR ADONIS 30X

SULIENKINS 61

SU KAMEO 55K

RENDEZVOUS 406K

SOUTH SEVEN MISS 70S

LHVS MS LOCKHART 17T ANCHOR "T" RUSTY 59G

VIRGINIA'S KINGBUSTER 6K

1203008 Jan 9, 2017 AIA 450E Fullblood SOUTHSEVEN MR ADONIS 967 **LHVS CHARLES 29C** LHVS MS LOCKHART 91X

SU PARAMOUNT 55P **RENDEZVOUS 450U RENDEZVOUS MS BUSTER 408M** 

BW: 100 lbs WWT: 1035 lbs YWT: - lbs

The \$27,500 high selling LHVS Charles son from Rendezvous Farms 2018 sale. He is a total powerhouse; so much length, size, depth and thickness with beautiful coloring. 450E is very masculine with an excellent foot, wide top and large testicles. We retained most of his females in herd and they are proving to be excellent producers. Sire of Lots 43, 44, 45 and 47.