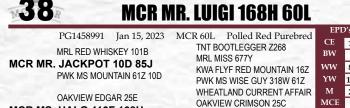

#### RS MCR MR. JACKPOT 10D 85J PG1379682 Jan 18, 2021 MCR 85J Polled Red Purebred CE DCR MR MOON SHINE X102 TNT BOOTLEGGER Z268 BW

**MRL RED WHISKEY 101B** MRL MISS 677Y

KWA FLYF RED MOUNTAIN 16Z **PWK MS MOUNTAIN 61Z 10D** PWK MS WISE GUY 318W 61Z

TNT MISS W70 KOP CROSBY 137W MRL MISS 355T **IPU RED WESTERN 49X** KWA MS ROCK 14X SUNNY VALLEY WISE GUY 80W BLCC MISS RED 318W

BW: 87 lbs WWT: 830 lbs YWT: 1230 lbs

This guy was impressive right from when he hit the ground and continued by showing a

massive hip, wide stance, wide top and deep rib with tonnes of hair. His Red Mountain dam has a picture perfect udder.

Sire of Lots 16, 23, 29, 32, 38, 39, 42, 53 and 54.