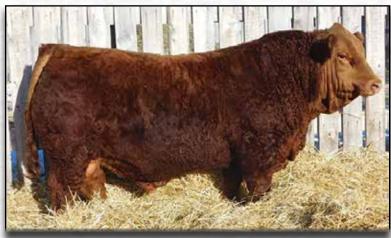

RS

MRL RED WHISKEY 101B SVS BROOKS 669D SVS RED SARA 92X

ACS EVERREADY 970W **SVS RED ANNIE 411B** 3D MISS RED NOREMAC 211U

**SVS TYCOON 841F** PG1235896 Jan 15, 2018 TLAS 841F Polled Red Purebred TNT BOOTLEGGER Z268 MRL MISS 677Y SUNNY VALLEY UP-ROAR 90U 3D MISS SARA 158U **REMINGTON ON TARGET 2S** HAAS RANCH G217 **TNT GUNNER N208** LCL MISS NOREMAC 16M

CE 6.0 BW 4.5 ww 106.8 YW 154.4 М 32.2 MCE 5.6 MWW 85.6

> CE 18.6

BW -1.3

ww 86.5

YW 131.5

м 30.1

MCE 11.1

MWW 73.4

BW: 103 lbs WWT: 1015 lbs YWT: 1520 lbs

Tycoon has been used in several herds with extreme success throughout North America. He will add length, hair coat, and dark red coloring along with easy calving. He has produced good uddered, quiet, pear-shaped females that we have retained in our herd. Sire of Lots 24, 28, 30 and 36.