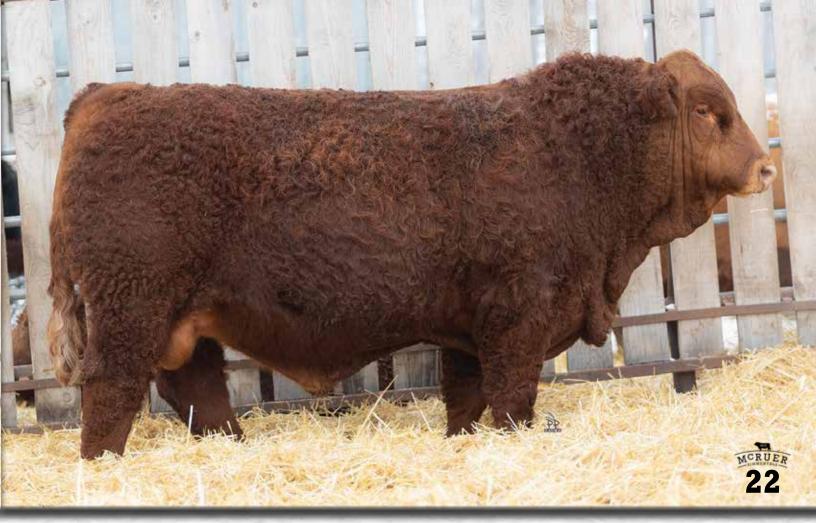

Red Wolf was the high selling purebred bull out of the OPT sale in 2020 to Beechinor Brother Simmentals. A great calving ease bull with low birth weight, a blaze face, balanced structure, nice head and shoulders. His dam has an excellent udder and was a high seller at Shades. Sire of Lots 15, 21, 26, 49, 52, 55 and 56.