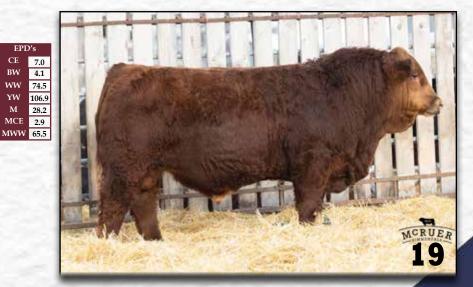

### **PERKS RED WOLF 44G**

PG1285705 Jan 28, 2019 PLCC 44G Polled Red Purebred

SVS CAPTAIN MORGAN 11Z SUNRISE CAPTAIN BLAZE 5C SUN RISE BLACK 45R

ACS BRICK 112Y

**DHS MISS TIARRA 44B** 

DOWNHILL MS STEAMY 32Z BW: 75 lbs WWT: 828 lbs YWT: 1185 lbs