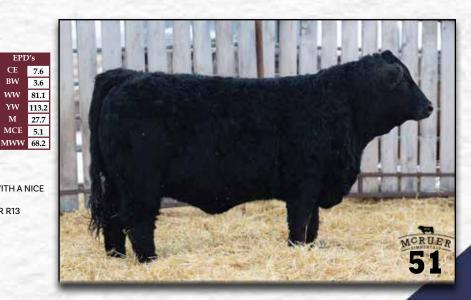

Red Wolf was the high selling purebred bull out of the OPT sale in 2020 to Beechinor Brother Simmentals. A great calving ease bull with low birth weight, a blaze face, balanced structure, nice head and shoulders. His dam has an excellent udder and was a high seller at Shades. Sire of Lots 15, 21, 26, 49, 52, 55 and 56.

| EPD's |       |
|-------|-------|
| CE    | 9.2   |
| BW    | 4.1   |
| ww    | 78.2  |
| YW    | 127.2 |
| М     | 33.9  |
| MCE   | 5.6   |
| MWW   | 73.0  |

CE 8.1

BW 1.8

ww 65.3

YW 100.1

м 25.1

MCE 2.6