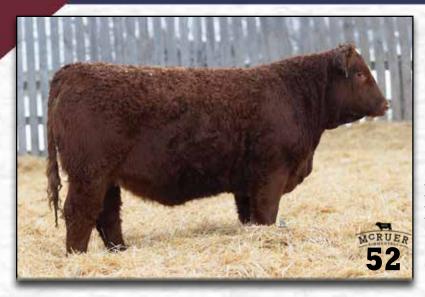

|
| 37B | MWW | 78.0  |

EPD's

BIG, HAIRY, SOGGY, 139J FEMALE

- GOES BACK TO ODIN AND RED MOUNTAIN ON THE BOTTOM
- DAM HAS A NICE SMALL LEVEL UDDER WITH SMALL TEETS POLLED TEST PENDING

#### 51 **MCR MS.LYNX 98G 205L**

SVS BROOKS 669D

NCB COBRA 47Y

SVS RED ANNIE 411B

MCR CONSTANCE 38C MRL TO THE MAX 70Z

KRGS MS REDMAN

WS BEEF MAKER R13

SIMMENTAL/SIMMENTAL

Pending Mar 10, 2023 MCR 205L Polled Black Purebred SVS TYCOON 841F MCR MR.HENDRIX 70E 71H MCR ELSA 70E

PWK MAX FACTOR 137Y 17B

MCR MS. GYA 976Z 98G MCR MS. ZELDA 976Z

BW: 102 lbs WWT: 730 lbs YWT: 840 lbs

- SIRED BY A TYCOON SON OUT OF A BIGGER FRAMED COBRA FEMALE WITH A NICE SQUARE UDDER
- HIGH MATERNAL ON THE BOTTOM WITH PWK17B AND WS BEEF MAKER R13
- TONNES OF HAIR AND THE BIG OL' MOMMA COW EARS
- POLLED TEST PENDING







### MCR MS. LIBRA 170J 15L

PG1461717 Jan 5, 2023

SUNRISE CAPTAIN BLAZE 5C

PERKS RED WOLF 44G

DHS MISS TIARRA 44B

PWK CHAMP 326X 16C **MCR MS.JUJU 163E 170J** MCR MS.EDWINA 137A 163E

BW: 80 lbs WWT: 795 lbs YWT: 986 lbs

- ANOTHER BIG MIDDLED, RED, HAIRY, RED WOLF FEMALE
- GOES BACK TO MRL91Y ON THE BOTTOM
- SPLASH OF CHROME AS AN ADDED BONUS
- POLLED TEST PENDING

MCR 15L Polled Red Purebred SVS CAPTAIN MORGAN 11Z SUN RISE BLACK 45R ACS BRICK 112Y **DOWNHILL MS STEAMY 32Z MRL 91Y BLCC MISS INSPIRATION 326 VIRGINIA JOURNEY 9B** SIMMENTAL/SIMMENTAL

EPD's 13.7 BW 1.5 ww 89.4 135.2 32.8 MCE 10.0 MWW 77.5

MCRUER 53

### 56

### **MCR MS. LOLA 164G 43L**

PG1456560 Jan 10, 2023 MRL RED WHISKEY 101B

MCR MR. JACKPOT 10D 85J PWK MS MOUNTAIN 61Z 10D

PWK CHAMP 326X 16C MCR MS.GERI 13A 1