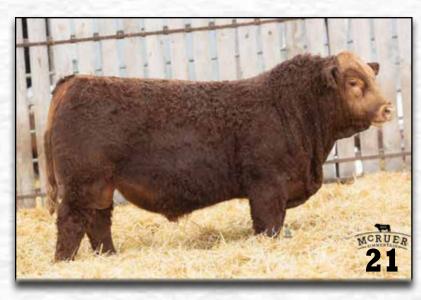

We bought this bull as the high selling purebred from Beechinor Brothers Simmentals in Alberta. He is a homo-polled, large framed, deep sided blood red bull. His dam has an outstanding udder. We have never had a bull breed like Chet does! Sire of Lots 4, 10, 18, 19, 27, 34, 37, 40, 57 and 59.