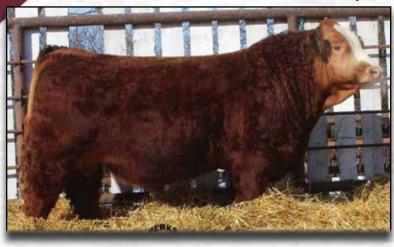

### **PERKS RED WOLF 44G**

PG1285705 Jan 28, 2019 PLCC 44G Polled Red Purebred

SVS CAPTAIN MORGAN 11Z SUNRISE CAPTAIN BLAZE 5C SUN RISE BLACK 45R

ACS BRICK 112Y

**DHS MISS TIARRA 44B** 

DOWNHILL MS STEAMY 32Z BW: 75 lbs WWT: 828 lbs YWT: 1185 lbs

HARVIE JDF WALLBANGER111X SUNNYVALLEY BLK JENNA 88U RCC/TCF LINE DRIVE M181 SUN RISE 35G WHEATLAND BULL 995W SPRINGCREEK GRACIE 43W **TESS BLACK 38X** MAR MAC TIARRA 160T

| EPD's |       |  |
|-------|-------|--|
| CE    | 19.5  |  |
| BW    | -1.9  |  |
| ww    | 86.3  |  |
| YW    | 127.3 |  |
| м     | 29.4  |  |
| MCE   | 15.3  |  |
| MWW   | 71.8  |  |

Red Wolf was the high selling purebred bull out of the OPT sale in 2020 to Beechinor Brother Simmentals. A great calving ease bull with low birth weight, a blaze face, balanced structure, nice head and shoulders. His dam has an excellent udder and was a high seller at Shades. Sire of Lots 15, 21, 26, 49, 52, 55 and 56.