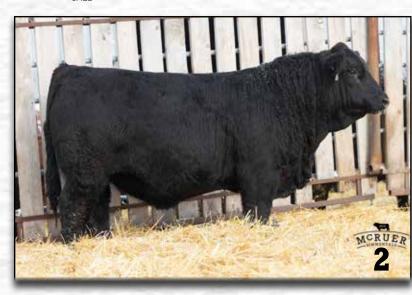

### MCR JACKPOT 139J

HSF HIGH ROLLER 12T **SKORS HIGH ROLLER 34C** SKORS JEWEL 226A

MORE'S TANK 108Y PWK MS TANKY 25X 104A PWK MS KOSMO 19T 25X

BW: 92 lbs WWT: 830 lbs YWT: 1235 lbs

This bull was one of our high-sellers sold out to Circle G Simmentals in Alberta. This bull is very good footed and structurally correct - very long spined and thick. He is homo-polled and hetero-black. We purchased his dam out of the WLB Dispersal she in an excellent footed, good uddered, big middled, quiet cow that's on the top of Jeffs donor list. A full sister to this bull sold to Horner's for \$18,000. Sire of Lots 2, 3, 5, 6, 11, 14, 20, 43 and 50.

BPG1380874 Jan 31, 2021 MCR 139J Polled Black Purebred TJ 57J THE GAMBLER HSF RED FORTUNES SIS 33 TNT TANKER U263 SKORS MS JEWEL 115W SPRINGCREEK TANK 57P HAAS RANCH U42

MUIRHEADS KOSMO 146U

PWK MS GIDSCO 67K 19T

| EPD's |       |
|-------|-------|
| CE    | 9.2   |
| BW    | 4.1   |
| ww    | 78.2  |
| YW    | 127.2 |
| М     | 33.9  |
| MCE   | 5.6   |
| MWW   | 73.0  |

CE 8.1

BW 1.8

ww 65.3

YW 100.1

м 25.1

MCE 2.6