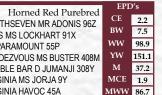

### **RENDEZVOUS MAX 450E**

BLCC MR ADONIS 30X

SULIENKINS 61

SU KAMEO 55K

RENDEZVOUS 406K

SOUTH SEVEN MISS 70S

LHVS MS LOCKHART 17T ANCHOR "T" RUSTY 59G

VIRGINIA'S KINGBUSTER 6K

1203008 Jan 9, 2017 AIA 450E Fullblood SOUTHSEVEN MR ADONIS 967 **LHVS CHARLES 29C** LHVS MS LOCKHART 91X

SU PARAMOUNT 55P **RENDEZVOUS 450U RENDEZVOUS MS BUSTER 408M** 

BW: 100 lbs WWT: 1035 lbs YWT: - lbs

The \$27,500 high selling LHVS Charles son from Rendezvous Farms 2018 sale. He is a total powerhouse; so much length, size, depth and thickness with beautiful coloring. 450E is very masculine with an excellent foot, wide top and large testicles. We retained most of his females in herd and they are proving to be excellent producers. Sire of Lots 43, 44, 45 and 47.