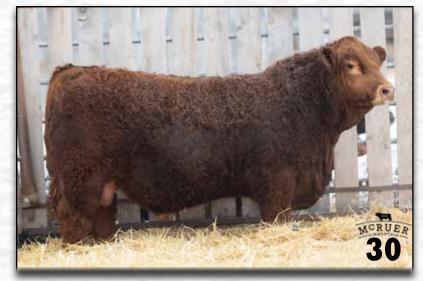

### MCR JACKPOT 139J

HSF HIGH ROLLER 12T **SKORS HIGH ROLLER 34C** SKORS JEWEL 226A

MORE'S TANK 108Y PWK MS TANKY 25X 104A PWK MS KOSMO 19T 25X

BW: 92 lbs WWT: 830 lbs YWT: 1235 lbs

This bull was one of our high-sellers sold out to Circle G Simmentals in Alberta. This bull is very good footed and structurally correct - very long spined and thick. He is homo-polled and hetero-black. We purchased his dam out of the WLB Dispersal she in an excellent footed, good uddered, big middled, quiet cow that's on the top of Jeffs donor list. A full sister to this bull sold to Horner's for \$18,000. Sire of Lots 2, 3, 5, 6, 11, 14, 20, 43 and 50.

BPG1380874 Jan 31, 2021 MCR 139J Polled Black Purebred TJ 57J THE GAMBLER HSF RED FORTUNES SIS 33 TNT TANKER U263 SKORS MS JEWEL 115W SPRINGCREEK TANK 57P HAAS RANCH U42

MUIRHEADS KOSMO 146U

PWK MS GIDSCO 67K 19T

| EPD's |       |
|-------|-------|
| CE    | 9.2   |
| BW    | 4.1   |
| ww    | 78.2  |
| YW    | 127.2 |
| М     | 33.9  |
| MCE   | 5.6   |
| MWW   | 73.0  |

CE 8.1

BW 1.8

ww 65.3

YW 100.1

м 25.1

MCE 2.6