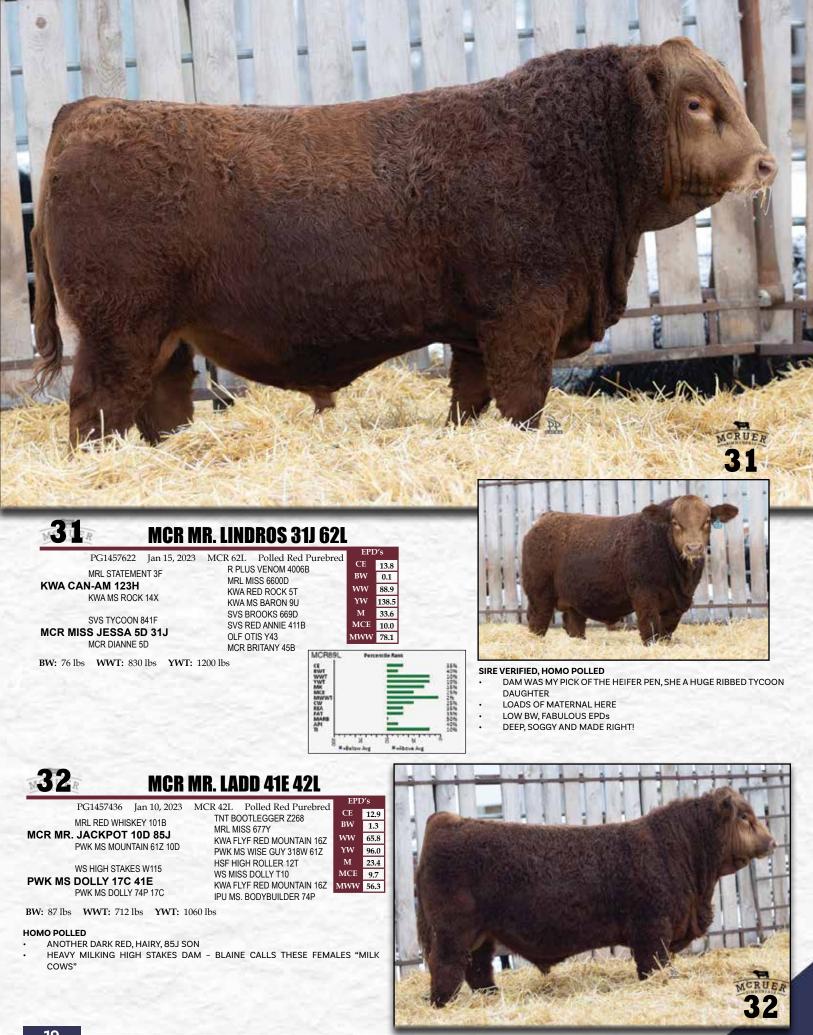

### MCR JACKPOT 139J

HSF HIGH ROLLER 12T **SKORS HIGH ROLLER 34C** SKORS JEWEL 226A

MORE'S TANK 108Y PWK MS TANKY 25X 104A PWK MS KOSMO 19T 25X

BW: 92 lbs WWT: 830 lbs YWT: 1235 lbs

This bull was one of our high-sellers sold out to Circle G Simmentals in Alberta. This bull is very good footed and structurally correct - very long spined and thick. He is homo-polled and hetero-black. We purchased his dam out of the WLB Dispersal she in an excellent footed, good uddered, big middled, quiet cow that's on the top of Jeffs donor list. A full sister to this bull sold to Horner's for \$18,000. Sire of Lots 2, 3, 5, 6, 11, 14, 20, 43 and 50.

BPG1380874 Jan 31, 2021 MCR 139J Polled Black Purebred TJ 57J THE GAMBLER HSF RED FORTUNES SIS 33 TNT TANKER U263 SKORS MS JEWEL 115W SPRINGCREEK TANK 57P HAAS RANCH U42

MUIRHEADS KOSMO 146U

PWK MS GIDSCO 67K 19T

| EPD's |       |
|-------|-------|
| CE    | 9.2   |
| BW    | 4.1   |
| ww    | 78.2  |
| YW    | 127.2 |
| М     | 33.9  |
| MCE   | 5.6   |
| MWW   | 73.0  |

CE 8.1

BW 1.8

ww 65.3

YW 100.1

м 25.1

MCE 2.6