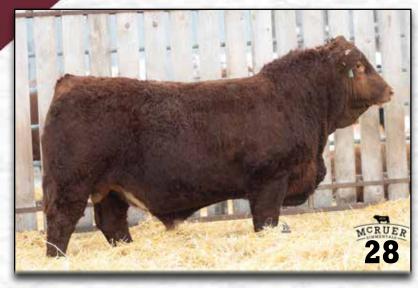

RS

MRL RED WHISKEY 101B SVS BROOKS 669D SVS RED SARA 92X

ACS EVERREADY 970W **SVS RED ANNIE 411B** 3D MISS RED NOREMAC 211U

**SVS TYCOON 841F** PG1235896 Jan 15, 2018 TLAS 841F Polled Red Purebred TNT BOOTLEGGER Z268 MRL MISS 677Y SUNNY VALLEY UP-ROAR 90U 3D MISS SARA 158U **REMINGTON ON TARGET 2S** HAAS RANCH G217 **TNT GUNNER N208** LCL MISS NOREMAC 16M

CE 6.0 BW 4.5 ww 106.8 YW 154.4 М 32.2 MCE 5.6 MWW 85.6

> CE 18.6

BW -1.3

ww 86.5

YW 131.5

м 30.1

MCE 11.1

MWW 73.4

BW: 103 lbs WWT: 1015 lbs YWT: 1520 lbs

Tycoon has been used in several herds with extreme success throughout North America. He will add length, hair coat, and dark red coloring along with easy calving. He has produced good uddered, quiet, pear-shaped females that we have retained in our herd. Sire of Lots 24, 28, 30 and 36.