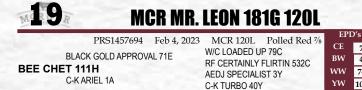

### **BEE CHET 111H**

W/C LOADED UP 1119Y

AEDJ MS STING 47W

YR RED TURBO 733W

C-K WATERLOO 10W

MISS WERNING KP 8543U

SVS CAPTAIN MORGAN 117

**RF CERTAINLY FLIRTIN 202Z REMINGTON SPECIALIST 32W** 

BEE 111H Polled Red Purebred PG1335628 Jan 12, 2020 W/C LOADED UP 79C

**BLACK GOLD APPROVAL 71E RF CERTAINLY FLIRTIN 532C** 

**AEDJ SPECIALIST 3Y** C-K ARIEL 1A

C-K TURBO 40Y

BW: 88 lbs WWT: 960 lbs YWT: - lbs

We bought this bull as the high selling purebred from Beechinor Brothers Simmentals in Alberta. He is a homo-polled, large framed, deep sided blood red bull. His dam has an outstanding udder. We have never had a bull breed like Chet does! Sire of Lots 4, 10, 18, 19, 27, 34, 37, 40, 57 and 59.