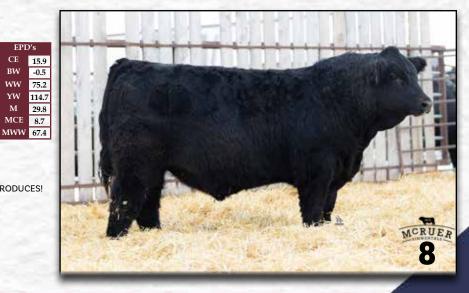

HART MISS 102A HART MISS X534

BW: - lbs WWT: - lbs YWT: - lbs

He is a homo-polled, homo-black purebred Simmental bull. He has an amazing EPD profile excelling in calving ease and low birth weight to top ranking performance from an outcross pedigree with unmatched proven curve bender EPD's. Sire of Lot 1, 8 and 9.