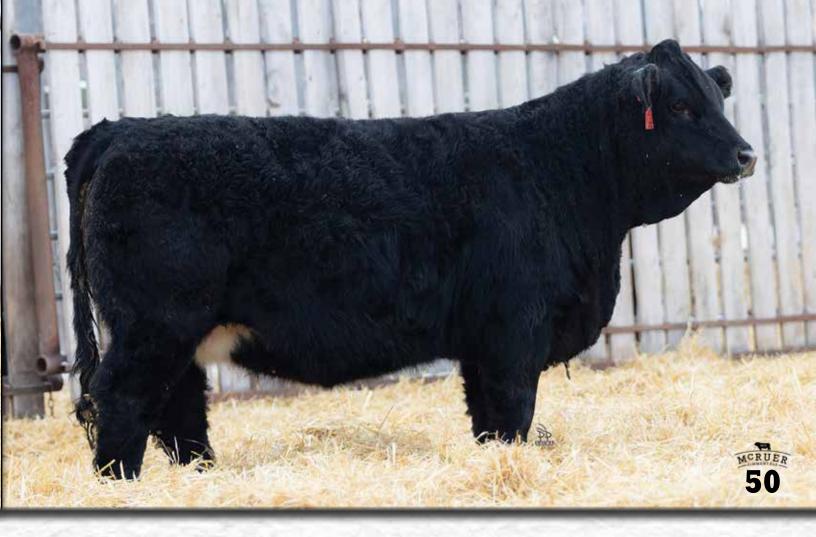

### MCR JACKPOT 139J

HSF HIGH ROLLER 12T **SKORS HIGH ROLLER 34C** SKORS JEWEL 226A

MORE'S TANK 108Y PWK MS TANKY 25X 104A PWK MS KOSMO 19T 25X

BW: 92 lbs WWT: 830 lbs YWT: 1235 lbs

This bull was one of our high-sellers sold out to Circle G Simmentals in Alberta. This bull is very good footed and structurally correct - very long spined and thick. He is homo-polled and hetero-black. We purchased his dam out of the WLB Dispersal she in an excellent footed, good uddered, big middled, quiet cow that's on the top of Jeffs donor list. A full sister to this bull sold to Horner's for \$18,000. Sire of Lots 2, 3, 5, 6, 11, 14, 20, 43 and 50.