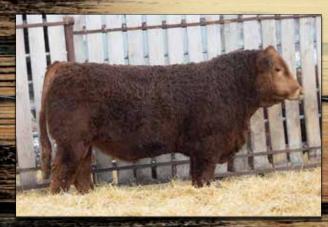

RS

MRL RED WHISKEY 101B SVS BROOKS 669D SVS RED SARA 92X

ACS EVERREADY 970W **SVS RED ANNIE 411B** 3D MISS RED NOREMAC 211U

**SVS TYCOON 841F** PG1235896 Jan 15, 2018 TLAS 841F Polled Red Purebred TNT BOOTLEGGER Z268 MRL MISS 677Y SUNNY VALLEY UP-ROAR 90U 3D MISS SARA 158U **REMINGTON ON TARGET 2S** HAAS RANCH G217 **TNT GUNNER N208** LCL MISS NOREMAC 16M

BW: 103 lbs WWT: 1015 lbs YWT: 1520 lbs

Tycoon has been used in several herds with extreme success throughout North America. He will add length, hair coat, and dark red coloring along with easy calving. He has produced good uddered, quiet, pear-shaped females that we have retained in our herd. Sire of Lots 24, 28, 30 and 36.