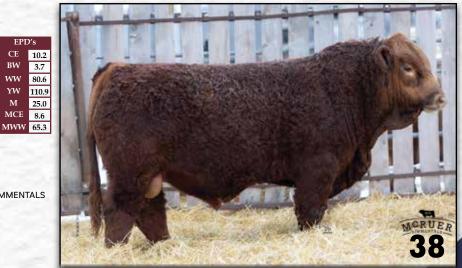

LY FLIRTIN 532 AEDJ SPECIALIST 3Y** C-K TURBO 40Y **TNT BOOTLEGGER Z268** MRL MISS 677Y **MRL 91Y PWK MS WINCHESTER 114R35T** 

|   | CE  | 11.0  |
|---|-----|-------|
| С | BW  | 1.6   |
|   | ww  | 73.9  |
|   | YW  | 124.1 |
|   | М   | 20.8  |
|   | MCE | 7.3   |
|   | MWW | 57.8  |

BW: 84 lbs WWT: 632 lbs YWT: 1195 lbs

#### HOMO POLLED

- ANOTHER LONG BODIED, HAIRY, BLAZE FACED BULL
- VERY EVENLY MADE

| • | TIDY UDDERED FEMALE |  |
|---|---------------------|--|
|   |                     |  |





MCR MS. HALO 116F 168H MCR MS. FERN 966Z 116F

BW: 90 lbs WWT: 824 lbs YWT: 1145 lbs

#### HOMO POLLED

- DARK RED AND HAIRY
- DAM IS OUT OF A CALVING EASE BULL PURCHASED FROM OAKVIEW SIMMENTALS

MRL RED WHISKEY 101B

MCR MS. ZAHARA 966Z

THIS BULL MAY WORK ON YOUR BIGGER FRAMED HEIFERS



### **MCR MR. LUKE 36H 108L**

**MRI 91Y** 

TNT BOOTLEGGER Z268

**KWA FLYF RED MOUNTAIN 16Z** 

PWK MS WISE GUY 318W 61Z

**BLCC MISS INSPIRATION 326** 

PWK MR GIDSCO 52N 5T

SIMMENTAL/SIMMENTAL

MRL MISS 677Y

PRS1457689 Jan 30, 2023 MCR 108L Polled Red 7/8

MRL RED WHISKEY 101B MCR MR. JACKPOT 10D 85J PWK MS MOUNTAIN 61Z 10D

PWK CHAMP 326X 16C MCR MISS HYLDA 115B 36H

MCR BRIDGET 115B

BW: 100 lbs WWT: 826 lbs YWT: 1135 lbs

#### **HETERO POLLED**

MCRUER

29

39

- WIDE TOPPED AND HAIRY PEDIGREE IS STACKED WITH MATERNAL QUALITY



### MCR MR. LEO 31H 109L

BLACK GOLD APPROVAL 71F

**BEE CHET 111H** C-K ARIEL 1A

**VIRGINIA JOURNEY 9B** 

MCR MISS HOLLY 83B 31H

MCR BECKY 83B

BW: 94 lbs WWT: 804 lbs YWT: 1170 lbs

HETERO POLLED

- VERY DARK RED BLACK IN HIS HAIR, AND HE HAS LOTS O