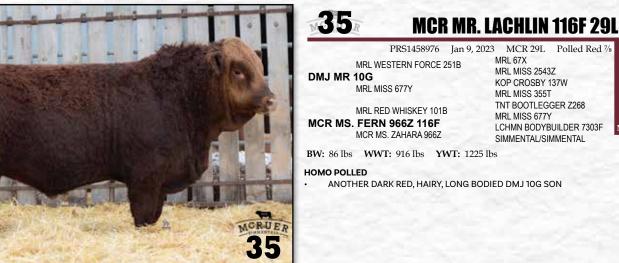

### **DMJ MR 10G**

| PTG1302051                       | Jan 11, 2019 | DMJ 10G        | Po   |
|----------------------------------|--------------|----------------|------|
| MRL 67X                          |              | MRL R          |      |
| MRL WESTERN FOR<br>MRL MISS 2543 |              | IPU RE         | DW   |
| KOP CROSBY                       | 137W         | MRL M<br>MUIRH | EAD  |
|                                  |              | KOP M          | S BE |

MRL MISS 677Y MRL MISS 355T

olled Red Purebred FORCE 12U ATIN 177M VESTERN 49X 212L D LIVE WIRE 95R ENGIE 6P MRL HURRICANE 27R MISS MRL 774K

BW: 88 lbs WWT: 900 lbs YWT: - lbs

10G was the high selling purebred to come out of Premium Beef in 2020. He is the maternal brother to MRL Regulator and MRL Red Whiskey. He has a tremendous birth weight (88lbs) to weaning spread (900lbs) and is such a dark red he is almost black in spots. Sire of Lot 17, 22, 35 and 58.