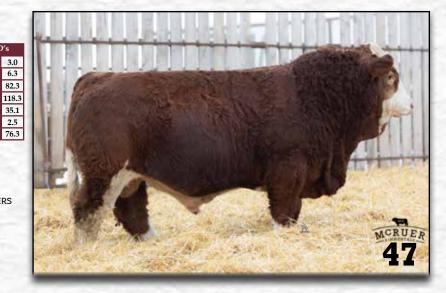

------|
| CE    | 7.7   |
| BW    | 4.3   |
| WW    | 73.2  |
| YW    | 100.9 |
| Μ     | 35.0  |
| MCE   | 5.5   |
| MWW   | 71.6  |
|       |       |



### JDMS MR. LLOYD 51L

1447789 Jan 13, 2023 JDMS 51L Fullblood

LHVS CHARLES 29C **RENDEZVOUS MAX 450E RENDEZVOUS 450U** 

**VIRGINIA JOURNEY 9B** JDMS MS.GRETEL 44C 3G AFRI-CAN DELILAH

SOUTHSEVEN MR ADONIS 96Z LHVS MS LOCKHART 91X SU PARAMOUNT 55P **RENDEZVOUS MS BUSTER 408M** DOUBLE BAR D JUMANJI 308Y VIRGINIA MS JORJA 9Y **VIRGINIA HAVOC 45A** AFRI-CAN DIDI

BW ww 82.3 118.3 м 35.1 MCE 2.5 MWW 76.3

EPD'

CE

BW: 99 lbs WWT: 790 lbs YWT: 1145 lbs

#### DILUTOR FREE

- A GOOD HAIRY LONG BODIED BULL
- DAM IS A VIGINIA 9B DAIGHTER ALL THE FEMALES HERE HAVE GREAT UDDERS
- IF YOU WANT TO CORRECT UDDERS AND KEEP FEMALES THIS IS YOUR GUY





### **JDMS MR. LORENZO 70L**

Jan 18, 2023 JDMS 70L Polled Fullblood

SMITHBILT MOLSON 21M

ANCHOR "T" BARBI 46K

CHAMPS PRICILLA

DFM MARCUS 14M

LHVS CHARLES 29C

**RENDEZVOUS 450U** 

AFRI-CAN REBA

**VIRGINIA JOURNEY 9B** 

CHAMPS ROMANO **CHAMPS BRAVO** VIRGINIA POLL BARBI SUE

**RENDEZVOUS MAX 450E** JDMS MISS JINNI 118E 224J JDMS ELLA 118E

BW: 90 lbs WWT: 752 lbs YWT: 1090 lbs

P1448496

#### **DILUTOR FREE, HETERO POLLED**

EXTREMLY LONG BODIED AND SMOOTH SHOULDERED

- SHOULD CALVE EXTREMLY WELL
- HIGH MATERNAL PEDIGREE .

| EPD's           CE         9.3           BW         3.1           WW         75.6           YW         102.7           M         33.2           MCE         5.9           MWW         71.0 |              |
|---------------------------------------------------