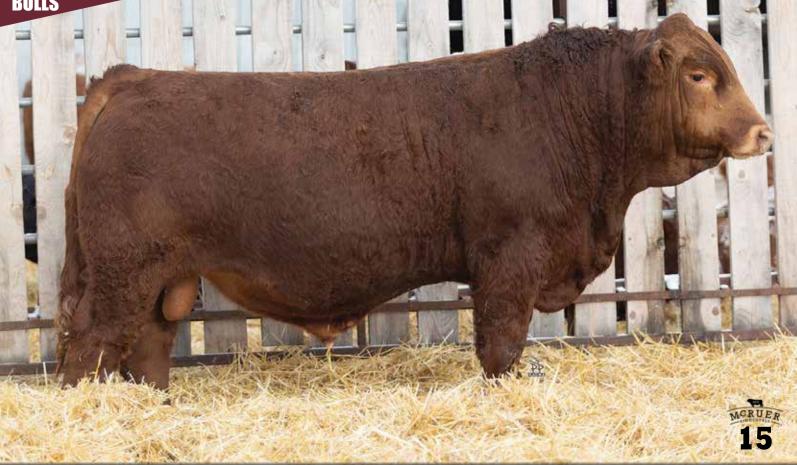

#### MGR 5 MCR MR. LEONARDO 32J 223K

SUNRISE CAPTAIN BLAZE 5C PERKS RED WOLF 44G DHS MISS TIARRA 44B

HSF HIGH ROLLER 12T MCR MS.JENESIS 208G 32J MCR MS. GENEVA 95C 208G

BW: 88 lbs WWT: 862 lbs YWT: 1285 lbs

PG1459081 Dec 26, 2022 MCR 223K Polled Red Purebred SVS CAPTAIN MORGAN 11Z SUN RISE BLACK 45R ACS BRICK 112Y DOWNHILL MS STEAMY 32Z TJ 57J THE GAMBLER HSF RED FORTUNES SIS 33 PWK CHAMP 326X 16C MCR MS. CAMILA 14A 95C

| EPD's |       |  |  |  |
|-------|-------|--|--|--|
| CE    | 16.0  |  |  |  |
| BW    | 0.9   |  |  |  |
| ww    | 91.1  |  |  |  |
| YW    | 137.5 |  |  |  |
| М     | 33.2  |  |  |  |
| MCE   | 11.4  |  |  |  |
| 1WW   | 78.3  |  |  |  |
|       |       |  |  |  |

#### **100K PARENT VERIFIED PENDING, HOMO POLLED**

TOP CALVING EASE BULL HERE ON THE FARM A REAL CURVE BENDER BULL WITH AMAZING EPDs

VERY DOCILE

ABOVE AVERAGE SCROTAL

KEEPS GETTING BETTER EVERYTIME WE GO IN THE PEN