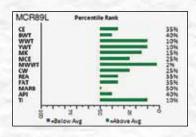

### **PERKS RED WOLF 44G**

PG1285705 Jan 28, 2019 PLCC 44G Polled Red Purebred

SVS CAPTAIN MORGAN 11Z SUNRISE CAPTAIN BLAZE 5C SUN RISE BLACK 45R

ACS BRICK 112Y

**DHS MISS TIARRA 44B** 

DOWNHILL MS STEAMY 32Z BW: 75 lbs WWT: 828 lbs YWT: 1185 lbs

HARVIE JDF WALLBANGER111X SUNNYVALLEY BLK JENNA 88U RCC/TCF LINE DRIVE M181 SUN RISE 35G WHEATLAND BULL 995W SPRINGCREEK GRACIE 43W **TESS BLACK 38X** MAR MAC TIARRA 160T

| EPD's |       |  |
|-------|-------|--|
| CE    | 19.5  |  |
| BW    | -1.9  |  |
| ww    | 86.3  |  |
| YW    | 127.3 |  |
| м     | 29.4  |  |
| MCE   | 15.3  |  |
| MWW   | 71.8  |  |

Red Wolf was the high selling purebred bull out of the OPT sale in 2020 to Beechinor Brother Simmentals. A great calving ease bull with low birth weight, a blaze face, balanced structure, nice head and shoulders. His dam has an excellent udder and was a high seller at Shades. Sire of Lots 15, 21, 26, 49, 52, 55 and 56.