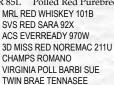

### HART STATE OF WAR 056C

JS SURE BET 4T

HART MISS LIMIT UP S588

BPG1180101 Feb 21, 2015 MRL 056C Polled Black Purebred FBFS WARSAW 068W WELSH'S WARSAW 312Z WELSHS ROSIE 102W

FBFS SLOW MELT 089S CNS DREAM ON L186 WELSHS NIGHT LIGHTS 58S SKORS BLACK ENTICER 4W SKORS BLACK ENTICER 287Y SKORS MS JEWEL 88T SAS T101 SWEET MEAT

HART MISS 102A HART MISS X534

BW: - lbs WWT: - lbs YWT: - lbs

He is a homo-polled, homo-black purebred Simmental bull. He has an amazing EPD profile excelling in calving ease and low birth weight to top ranking performance from an outcross pedigree with unmatched proven curve bender EPD's. Sire of Lot 1, 8 and 9.