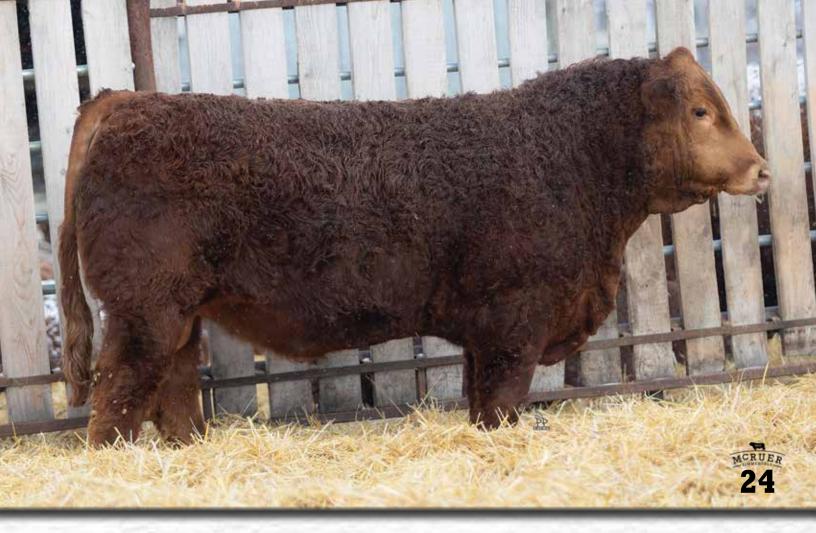

The \$27,500 high selling LHVS Charles son from Rendezvous Farms 2018 sale. He is a total powerhouse; so much length, size, depth and thickness with beautiful coloring. 450E is very masculine with an excellent foot, wide top and large testicles. We retained most of his females in herd and they are proving to be excellent producers. Sire of Lots 43, 44, 45 and 47.